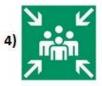

### **SAFETY SIGNS**

BTS MS

Page 2 on 4

3/ Can you identify these twenty signs that do not include any text?

| Refer to instruction manual      | Do not extinguish with water | Pinch point hazard             |
|----------------------------------|------------------------------|--------------------------------|
| Drinking water                   | Flammable<br>material        | Safety harness<br>must be worn |
| Slide to open                    | Wear welding<br>mask         | Do not oil                     |
| Emergency<br>eyewash<br>station  | Mandatory,<br>wash hands     | Biohazard<br>warning           |
| Do not drink                     | Do not walk or stand here    | Warning, corrosive substance   |
| Breathing apparatus must be worn | Emergency<br>stop            | No naked<br>flames             |
| Emergency<br>meeting point       | Danger of death              |                                |