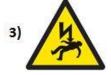

### **SAFETY SIGNS**

BTS MS

Page 2 on 4

3/ Can you identify these twenty signs that do not include any text?

| Refer to instruction manual      | Do not extinguish with water | Pinch point hazard             |
|----------------------------------|------------------------------|--------------------------------|
| Drinking water                   | Flammable<br>material        | Safety harness<br>must be worn |
| Slide to open                    | Wear welding<br>mask         | Do not oil                     |
| Emergency<br>eyewash<br>station  | Mandatory,<br>wash hands     | Biohazard<br>warning           |
| Do not drink                     | Do not walk or stand here    | Warning, corrosive substance   |
| Breathing apparatus must be worn | Emergency<br>stop            | No naked<br>flames             |
| Emergency<br>meeting point       | Danger of death              |                                |