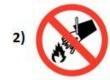

### **SAFETY SIGNS**

BTS MS

Page 2 on 4

3/ Can you identify these twenty signs that do not include any text?

| Refer to instruction manual      | Do not extinguish with water | Pinch point hazard             |
|----------------------------------|------------------------------|--------------------------------|
| Drinking water                   | Flammable<br>material        | Safety harness<br>must be worn |
| Slide to open                    | Wear welding<br>mask         | Do not oil                     |
| Emergency<br>eyewash<br>station  | Mandatory,<br>wash hands     | Biohazard<br>warning           |
| Do not drink                     | Do not walk or stand here    | Warning, corrosive substance   |
| Breathing apparatus must be worn | Emergency<br>stop            | No naked<br>flames             |
| Emergency<br>meeting point       | Danger of death              |                                |