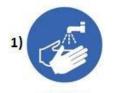

### **SAFETY SIGNS**

BTS MS

Page 2 on 4

3/ Can you identify these twenty signs that do not include any text?

| Refer to instruction manual      | Do not extinguish with water | Pinch point hazard             |
|----------------------------------|------------------------------|--------------------------------|
| Drinking water                   | Flammable<br>material        | Safety harness<br>must be worn |
| Slide to open                    | Wear welding<br>mask         | Do not oil                     |
| Emergency<br>eyewash<br>station  | Mandatory,<br>wash hands     | Biohazard<br>warning           |
| Do not drink                     | Do not walk or stand here    | Warning, corrosive substance   |
| Breathing apparatus must be worn | Emergency<br>stop            | No naked<br>flames             |
| Emergency<br>meeting point       | Danger of death              |                                |