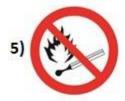

#### **SAFETY SIGNS**

BTS MS

Page 2 on 4

3/ Can you identify these twenty signs that do not include any text?

1) Mandatory, wash hands; 2) Do not extinguish with water; 3) Danger of death; 4) Emergency meeting point; 5) No naked flames; 6) Slide to open; 7) Safety harness must be worn; 8) Biohazard warning; 9) Emergency stop; 10) Warning, corrosive substance; 11) Do not oil; 12) Breathing apparatus must be worn; 13) Refer to instruction manual; 14) Do not walk or stand here; 15) Drinking water; 16) Flammable material; 17) Emergency eyewash station; 18) Wear welding mask; 19) Pinch point hazard; 20) Do not drink