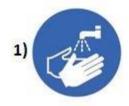

#### **SAFETY SIGNS**

BTS MS

Page 2 on 4

3/ Can you identify these twenty signs that do not include any text?

1) Mandatory, wash hands; 2) Do not extinguish with water; 3) Danger of death; 4) Emergency meeting point; 5) No naked flames; 6) Slide to open; 7) Safety harness must be worn; 8) Biohazard warning; 9) Emergency stop; 10) Warning, corrosive substance; 11) Do not oil; 12) Breathing apparatus must be worn; 13) Refer to instruction manual; 14) Do not walk or stand here; 15) Drinking water; 16) Flammable material; 17) Emergency eyewash station; 18) Wear welding mask; 19) Pinch point hazard; 20) Do not drink