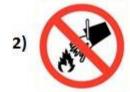

#### **SAFETY SIGNS**

BTS MS

Page 2 on 4

3/ Can you identify these twenty signs that do not include any text?

1) Mandatory, wash hands; 2) Do not extinguish with water; 3) Danger of death; 4) Emergency meeting point; 5) No naked flames; 6) Slide to open; 7) Safety harness must be worn; 8) Biohazard warning; 9) Emergency stop; 10) Warning, corrosive substance; 11) Do not oil; 12) Breathing apparatus must be worn; 13) Refer to instruction manual; 14) Do not walk or stand here; 15) Drinking water; 16) Flammable material; 17) Emergency eyewash station; 18) Wear welding mask; 19) Pinch point hazard; 20) Do not drink