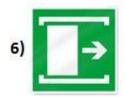

#### **SAFETY SIGNS**

BTS MS

Page 2 on 4

3/ Can you identify these twenty signs that do not include any text?

1) Mandatory, wash hands; 2) Do not extinguish with water; 3) Danger of death; 4) Emergency meeting point; 5) No naked flames; 6) Slide to open; 7) Safety harness must be worn; 8) Biohazard warning; 9) Emergency stop; 10) Warning, corrosive substance; 11) Do not oil; 12) Breathing apparatus must be worn; 13) Refer to instruction manual; 14) Do not walk or stand here; 15) Drinking water; 16) Flammable material; 17) Emergency eyewash station; 18) Wear welding mask; 19) Pinch point hazard; 20) Do not drink