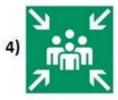

#### **SAFETY SIGNS**

BTS MS

Page 2 on 4

3/ Can you identify these twenty signs that do not include any text?

1) Mandatory, wash hands; 2) Do not extinguish with water; 3) Danger of death; 4) Emergency meeting point; 5) No naked flames; 6) Slide to open; 7) Safety harness must be worn; 8) Biohazard warning; 9) Emergency stop; 10) Warning, corrosive substance; 11) Do not oil; 12) Breathing apparatus must be worn; 13) Refer to instruction manual; 14) Do not walk or stand here; 15) Drinking water; 16) Flammable material; 17) Emergency eyewash station; 18) Wear welding mask; 19) Pinch point hazard; 20) Do not drink