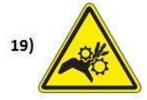

#### **SAFETY SIGNS**

BTS MS

Page 2 on 4

3/ Can you identify these twenty signs that do not include any text?

1) Mandatory, wash hands; 2) Do not extinguish with water; 3) Danger of death; 4) Emergency meeting point; 5) No naked flames; 6) Slide to open; 7) Safety harness must be worn; 8) Biohazard warning; 9) Emergency stop; 10) Warning, corrosive substance; 11) Do not oil; 12) Breathing apparatus must be worn; 13) Refer to instruction manual; 14) Do not walk or stand here; 15) Drinking water; 16) Flammable material; 17) Emergency eyewash station; 18) Wear welding mask; 19) Pinch point hazard; 20) Do not drink