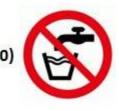

#### **SAFETY SIGNS**

BTS MS

Page 2 on 4

3/ Can you identify these twenty signs that do not include any text?

1) Mandatory, wash hands; 2) Do not extinguish with water; 3) Danger of death; 4) Emergency meeting point; 5) No naked flames; 6) Slide to open; 7) Safety harness must be worn; 8) Biohazard warning; 9) Emergency stop; 10) Warning, corrosive substance; 11) Do not oil; 12) Breathing apparatus must be worn; 13) Refer to instruction manual; 14) Do not walk or stand here; 15) Drinking water; 16) Flammable material; 17) Emergency eyewash station; 18) Wear welding mask; 19) Pinch point hazard; 20) Do not drink