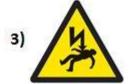

#### **SAFETY SIGNS**

BTS MS

Page 2 on 4

3/ Can you identify these twenty signs that do not include any text?

1) Mandatory, wash hands; 2) Do not extinguish with water; 3) Danger of death; 4) Emergency meeting point; 5) No naked flames; 6) Slide to open; 7) Safety harness must be worn; 8) Biohazard warning; 9) Emergency stop; 10) Warning, corrosive substance; 11) Do not oil; 12) Breathing apparatus must be worn; 13) Refer to instruction manual; 14) Do not walk or stand here; 15) Drinking water; 16) Flammable material; 17) Emergency eyewash station; 18) Wear welding mask; 19) Pinch point hazard; 20) Do not drink