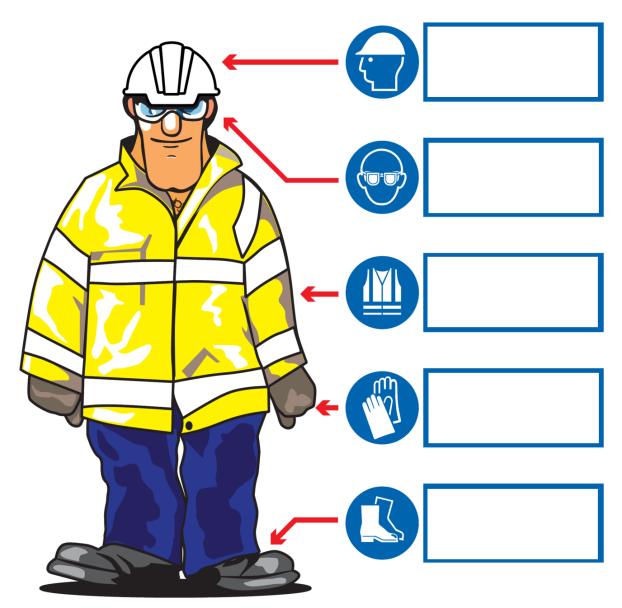

## SITE SAFETY

The following approved PPE must be on this site at all times

All visitors and delivery drivers must report to the site office