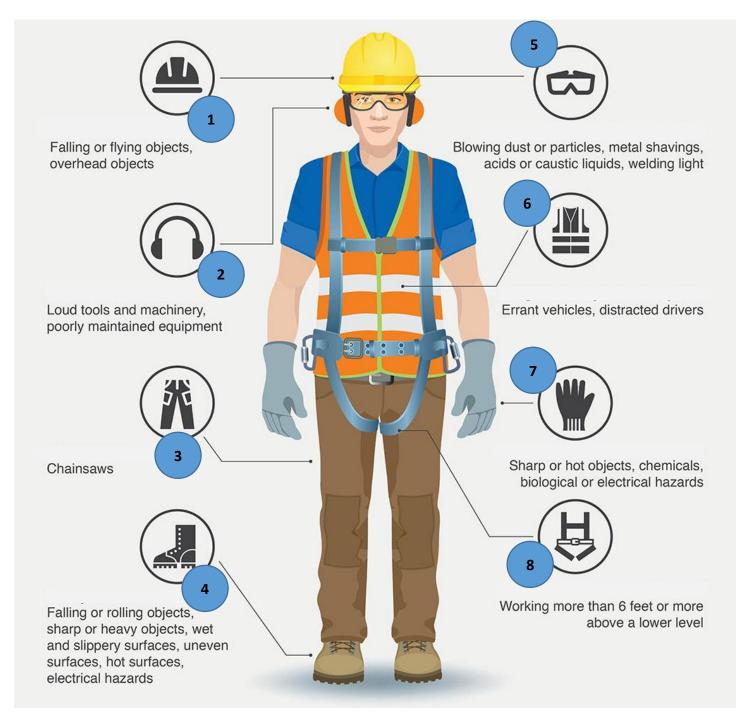

For each PPE, make a sentence using a modal auxiliary.

| •       | ,                                                               | • 0 | •                                    |                                                                                                                                                                        |
|---------|-----------------------------------------------------------------|-----|--------------------------------------|------------------------------------------------------------------------------------------------------------------------------------------------------------------------|
| PPE N°1 | <ul><li>YOU</li><li>AN OBJECT</li><li>A MACHINE</li></ul>       |     | RECEIVE NOT BE CUT FALL MAKE BREATHE | PARTICLES ON YOUR FEET A LOT OF NOISE ON YOUR HEAD YOUR HAND VISIBLE YOUR LEGS                                                                                         |
| PPE N°2 | <ul><li>YOU</li><li>AN OBJECT</li><li>A MACHINE</li></ul>       |     | RECEIVE NOT BE CUT FALL MAKE BREATHE | <ul> <li>□ PARTICLES</li> <li>□ ON YOUR FEET</li> <li>□ A LOT OF NOISE</li> <li>□ ON YOUR HEAD</li> <li>□ YOUR HAND</li> <li>□ VISIBLE</li> <li>□ YOUR LEGS</li> </ul> |
| PPE N°3 | <ul><li>YOU</li><li>AN OBJECT</li><li>A MACHINE</li></ul>       |     | RECEIVE NOT BE CUT FALL MAKE BREATHE | PARTICLES ON YOUR FEET A LOT OF NOISE ON YOUR HEAD YOUR HAND VISIBLE YOUR LEGS                                                                                         |
| PPE N°4 | <ul><li>YOU</li><li>AN OBJECT</li><li>A MACHINE</li></ul>       |     | RECEIVE NOT BE CUT FALL MAKE BREATHE | <ul> <li>□ PARTICLES</li> <li>□ ON YOUR FEET</li> <li>□ A LOT OF NOISE</li> <li>□ ON YOUR HEAD</li> <li>□ YOUR HAND</li> <li>□ VISIBLE</li> <li>□ YOUR LEGS</li> </ul> |
| PPE N°5 | <ul><li>☐ YOU</li><li>☐ AN OBJECT</li><li>☐ A MACHINE</li></ul> |     | RECEIVE NOT BE CUT FALL MAKE BREATHE | <ul> <li>□ PARTICLES</li> <li>□ ON YOUR FEET</li> <li>□ A LOT OF NOISE</li> <li>□ ON YOUR HEAD</li> <li>□ YOUR HAND</li> <li>□ VISIBLE</li> <li>□ YOUR LEGS</li> </ul> |
| PPE N°6 | <ul><li>☐ YOU</li><li>☐ AN OBJECT</li><li>☐ A MACHINE</li></ul> |     | RECEIVE NOT BE CUT FALL MAKE BREATHE | <ul> <li>□ PARTICLES</li> <li>□ ON YOUR FEET</li> <li>□ A LOT OF NOISE</li> <li>□ ON YOUR HEAD</li> <li>□ YOUR HAND</li> <li>□ VISIBLE</li> <li>□ YOUR LEGS</li> </ul> |

| Name :  |                                |        | Inc                             | Industrial Maintenance |                                                                       |                                                                        |
|---------|--------------------------------|--------|---------------------------------|------------------------|-----------------------------------------------------------------------|------------------------------------------------------------------------|
|         | PERSONAL PROTECTIVE EQUIPMENT  |        | втѕ                             | MS                     | Page 3 on 4                                                           |                                                                        |
| PPE N°7 | ☐ YOU<br>☐ AN OBJE<br>☐ A MACH |        | RECE NOT CUT FALL MAKI BREA     | BE<br>E                | <ul><li>□ O</li><li>□ A</li><li>□ O</li><li>□ Y</li><li>□ V</li></ul> | ARTICLES N YOUR FEET LOT OF NOISE N YOUR HEAD OUR HAND ISIBLE OUR LEGS |
| PPE N°8 | ☐ YOU<br>☐ AN OBJE<br>☐ A MACH | INE    | ☐ RECE ☐ NOT ☐ CUT ☐ FALL ☐ MAK | BE<br>E                | <ul><li>□ O</li><li>□ A</li><li>□ O</li><li>□ Y</li><li>□ V</li></ul> | ARTICLES N YOUR FEET LOT OF NOISE N YOUR HEAD OUR HAND ISIBLE OUR LEGS |
| B) PROD | OUCT CATEG                     | GORIES |                                 |                        |                                                                       |                                                                        |
|         |                                |        |                                 |                        | 1                                                                     |                                                                        |
|         |                                |        |                                 |                        |                                                                       |                                                                        |
|         |                                |        | 3                               | 3                      |                                                                       |                                                                        |
|         |                                |        |                                 |                        |                                                                       |                                                                        |
|         |                                |        |                                 |                        |                                                                       |                                                                        |
|         |                                |        |                                 |                        |                                                                       |                                                                        |